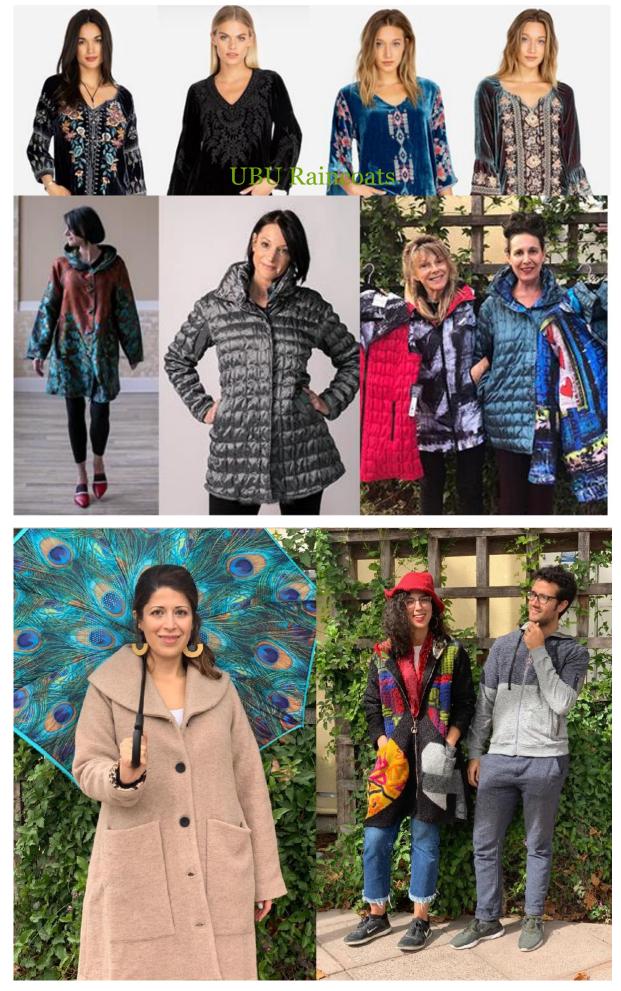

## Aloha Love Tribe,

Brrrr... it's getting cold and rainy, so our first offering is **25% off all jackets and coats** (many rain and water resistant ones!). UBU quilted and reversible rain coats, jackets and vests, new Johnny Was sweater coats, Luuka, Nor and more...

And for all of our **Johnny Was** fans, **25% off** 1 piece. **New Shipment in this week!** (Ashland yours will go

Gail at the Point Richmond Outbac

out in time for the sale unless there is a delay in the delivery, in which case we'll extend the offer) All of this new Johnny Was is already marked down 30%, so it will be 25% off on top of that.